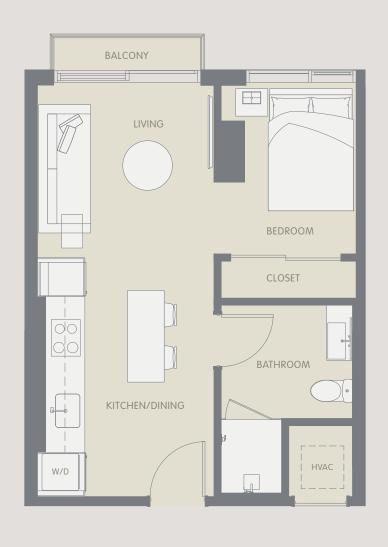

STUDIO // 1 BATH 417 SF // 39 M<sup>2</sup> Ν 06 10 05 04 03 13 02 01 00 S



## ARIA AQARAT ONEWORLD

These drawings are conceptual only and are for the convenience of reference. They should not be relied upon as representations, express or implied, of the final detail of the residences. Units shown are examples of unit types and may not depict actual units. Stated square footages are ranges for a particular unit type and are measured to the exterior boundaries of the exterior walls and the centerline of interior demissing walls and in fact vary from the area that would be determined by using the description and definition of the "Unit" set forth in the Declaration (which generally only includes the interior airspace between the perimeter walls and excludes interior structural components). Note that measurements of rooms set forth on this floor plan are generally